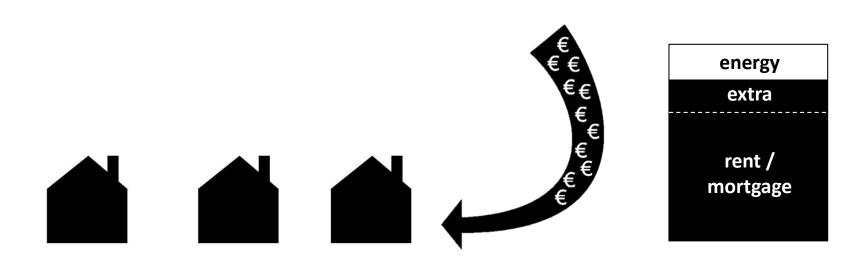

#### Nul-op-de-meter (NOM) as funding for sustainable retrofit

about € 45.000,- invest fixed price energybundle