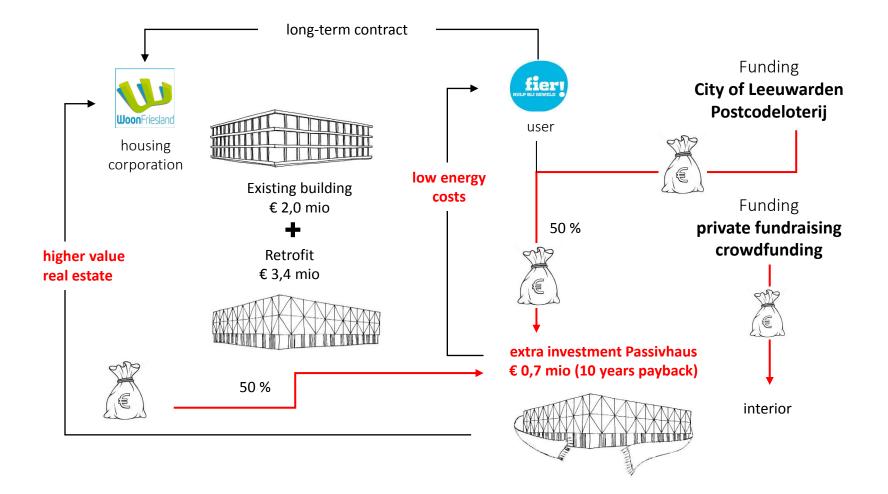

#### **Financial relations**

Investments and results through sustainable, high-standaard energy-saving retrofit

# **Financial relations**

Investments and results through sustainable, high-standaard energy-saving retrofit