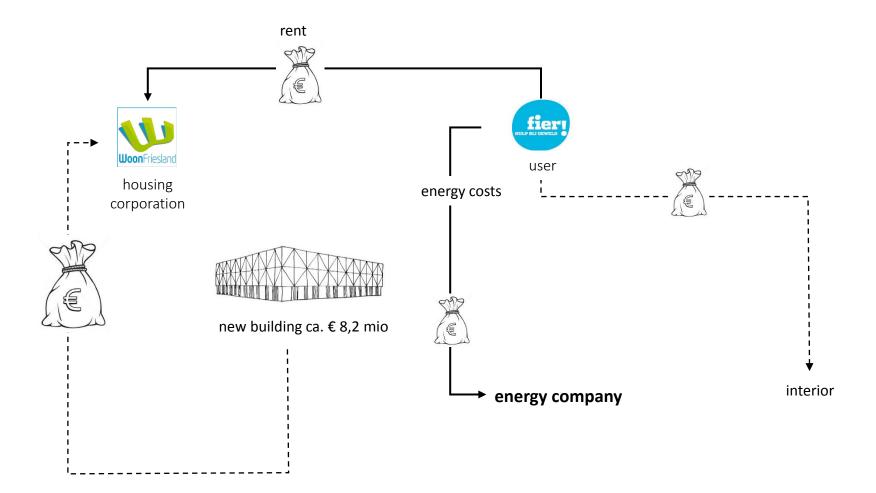

#### **Financial relations**

Investments and results through sustainable, high-standaard energy-saving retrofit

# **Financial relations**

Investments and results through sustainable, high-standaard energy-saving retrofit