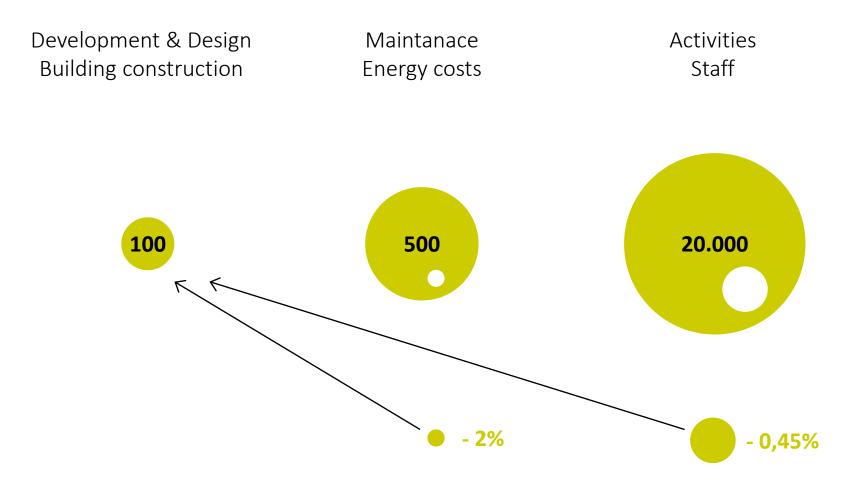

#### additional investment

sustainability | living quality | organization | contextual quality of architecture

building | social | sustainable | economic

Development & Design Building construction

building | social | sustainable | economic

Development & Design Building construction Maintanace Energy costs