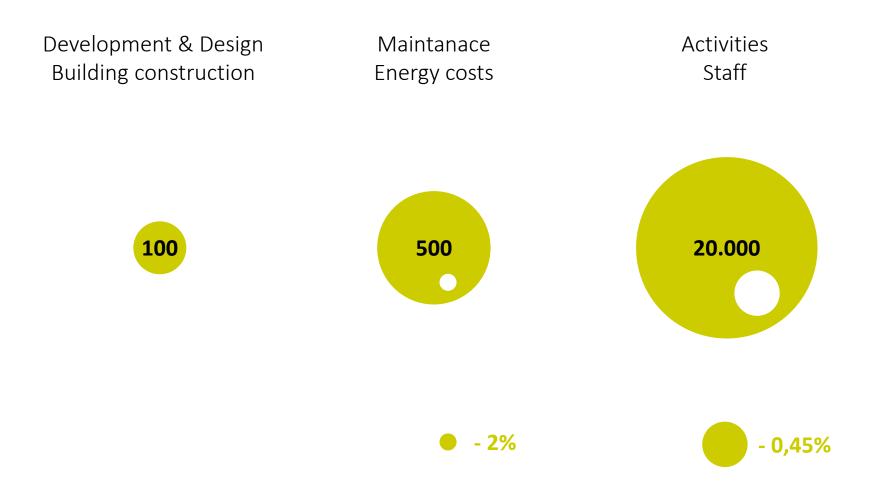

#### additional investment

sustainability | living quality | organization | contextual quality of architecture

building | social | sustainable | economic

Development & Design Building construction

building | social | sustainable | economic

Development & Design Building construction Maintanace Energy costs