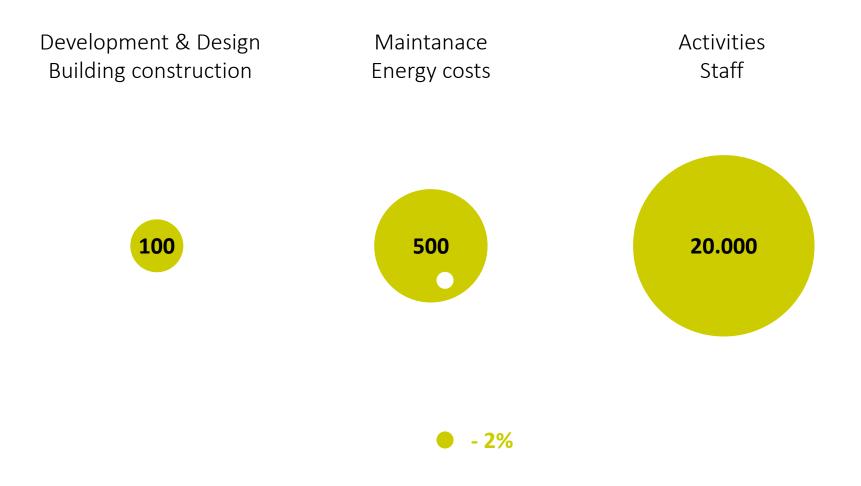

#### additional investment

sustainability | living quality | organization | contextual quality of architecture

building | social | sustainable | economic

Development & Design Building construction

building | social | sustainable | economic

Development & Design Building construction Maintanace Energy costs